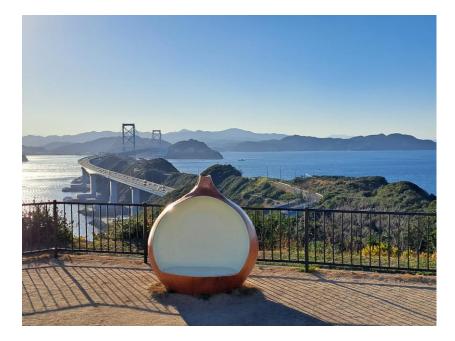

## **Roadside Station Uzushio in Uzumachi Terrace**

We would like to introduce "Uzushio Roadside Station in Uzumachi Terrace" on Awaji Island, located across the Onaruto Bridge from Tokushima Prefecture in Shikoku. There is a terrace with a spectacular view of the Naruto Strait, as well as a shop where you can purchase the popular "Awaji Island Burger" and various souvenirs. How about taking a commemorative photo with an onion?